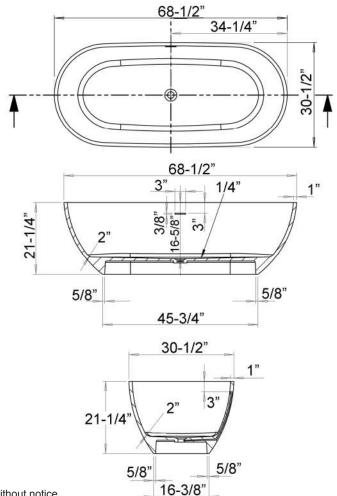

# NYOKO 68" RESIN FREESTANDING TUB

Cat. No.

RTFSN68

| L: | 68- <sup>1</sup> / <sub>2</sub> "" |
|----|------------------------------------|
| W  | 30-1⁄2"                            |
| H: | 21-1/4"                            |

Water depth:  $16-\frac{5}{8}$ " to top of tub Water depth:  $13-\frac{5}{8}$ " to overflow

| Gallon Capacity:<br>Shipping Weight: | 79<br>416 lbs. |
|--------------------------------------|----------------|
| Empty Weight:                        | 316 lbs.       |
| Filled Weight:                       | 976 lbs.       |