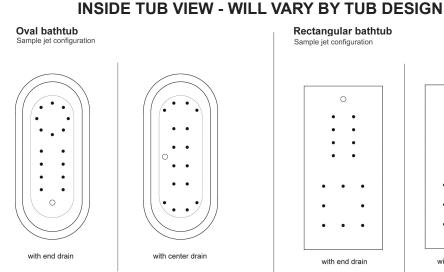

(Air jet configuration if system is added, more info on page 2.)

Dimensions of fixture are nominal and specifications subject to change without notice.

Air Jet

Remote

Blower

These diagrams are general representations. Jet placement may vary dependent on tub shape