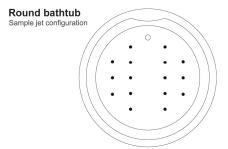

(Air jet configuration if system is added, more info on page 2.)

Dimensions of fixture are nominal and specifications subject to change without notice.

Air Jet

Remote

Blower

These diagrams are general representations. Jet placement may vary dependent on tub shape