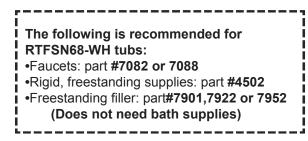

# NYOKO 68" RESIN FREESTANDING TUB

Cat. No.

RTFSN68





| L: | 68- <sup>1</sup> / <sub>2</sub> "" |
|----|------------------------------------|
| W  | 30-1⁄2"                            |
| H: | 21-1/4"                            |

Water depth:  $16-\frac{5}{8}$ " to top of tub Water depth:  $13-\frac{5}{8}$ " to overflow



| Gallon Capacity:<br>Shipping Weight: | 79<br>416 lbs. |
|--------------------------------------|----------------|
| Empty Weight:                        | 316 lbs.       |
| Filled Weight:                       | 976 lbs.       |



(Air jet configuration if system is added, more info on page 2.)

Dimensions of fixture are nominal and specifications subject to change without notice.

## <u>Features:</u>

- ▶ Poly-resin blend is the same color throughout
- ► Available in gloss or matte finish
- ► No faucet holes
- ► Built-In Adjusters
- ► Built-in overflow slot
- ► Includes white pop-up drain
- ► Tub is thoroughly inspected before shipment
- ► IAPMO Certified
- ► Angle slope of tub: 29°
- ▶ New: Air jet system now available, more info on page 2

Tub Colors: WH Matte White WHGL Gloss Whi