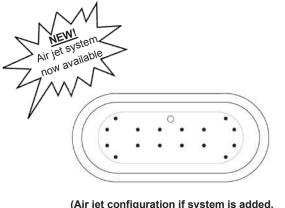

(Air jet configuration if system is added, more info on page 2.)

Dimensions of fixture are nominal and specifications subject to change without notice.

## <u>Features:</u>

- ▶ Poly-resin blend is the same color throughout
- ► Available in gloss or matte finish
- ► No faucet holes
- ► Built-In Adjusters
- ► Built-in overflow slot
- ► Includes white pop-up drain
- ► Tub is thoroughly inspected before shipment
- ► IAPMO Certified
- ► Angle slope of tub: 29°
- ▶ New: Air jet system now available, more info on page 2