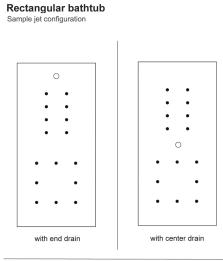

(Air jet configuration if system is added, more info on page 2.)

Dimensions of fixture are nominal and specifications subject to change without notice.

Air Jet

Remote

Blower

These diagrams are general representations. Jet placement may vary dependent on tub shape