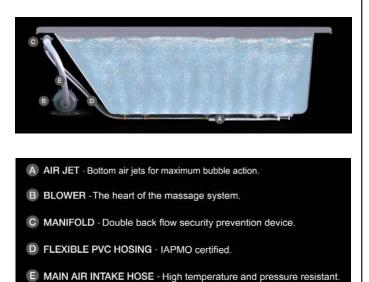

## **BATHTUB AIR JET KIT**

Cat. No. AIR KIT 1. AIR KIT 2

## Air Kit is installed in tub before shipment

## Features:

- ► Cord for remote receiver module is 68"
- Electrical cord for blower is 34"
- ▶ Blower 12-1/2" x 7"
- ► 750 Watt blower motor operates system
- 300 Watt air heater warms air
- ► System powered by 120V
- ▶ 16 brass air jets placed in bottom of tub
- ► Each air jet has 24 holes
- Air jet caps available in white (AIR KIT 1) or black (AIR KIT 2)
- ▶ Includes 1¼" x 3' main air hose plus 1<sup>1</sup>/<sub>4</sub>" x 9' extension hose
- Automatic system purge after each use
- Automatic safety timer turns off system after 20 minutes
- Includes water tight remote control
- Compatible with most acrylic, copper and resin tubs with no feet
- ► Not available with cast iron tubs or tubs with feet

Air Jet

Remote

Blower

These diagrams are general representations. Jet placement may vary dependent on tub shape